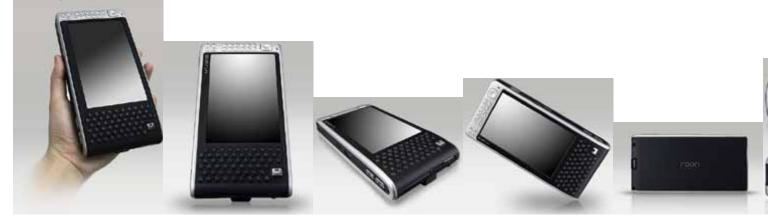

Picture gallery :

**Note** : Windows is not included with this offer. For installation you need an external drive (eg. external USB Slim-CD/DVD-drive). With the system there is a pre-installed Windows XP Home (english), however you need to purchase a licence key seperately.