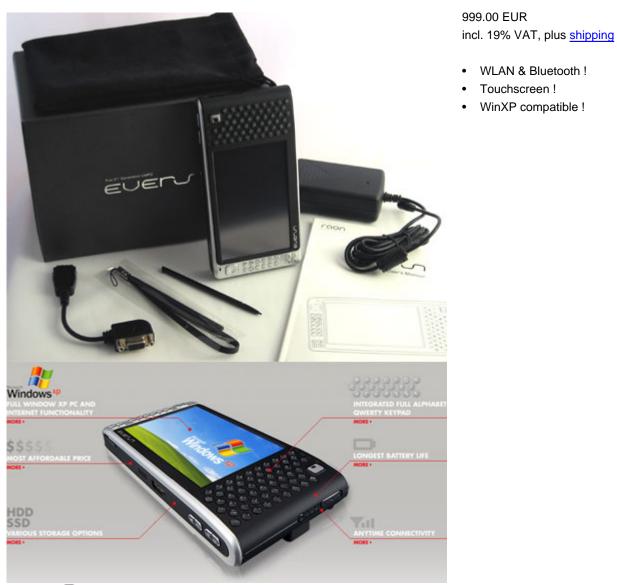

#### Input possibilities :

- Touchscreen (a pencil is integrated in the casing, but you also can operate with your fingers)
- Arrow Key & Joypad
- Optica mouse sensor
- QWERTY-keyboard

|                                            | Standard battery        |  |
|--------------------------------------------|-------------------------|--|
|                                            | Power adapter and cable |  |
| Accessories (Included in Standard Package) | VGA adapter cable       |  |
|                                            | Touch pen, Hand strap   |  |
|                                            | Carrying case (cloth)   |  |